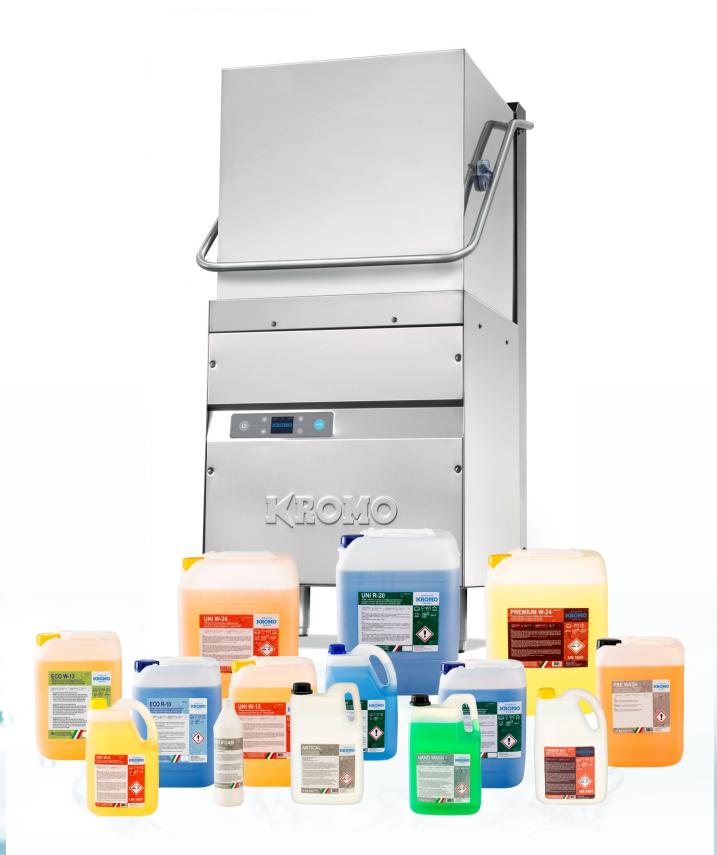

#### UNI W-24 / W-12 / W-6

Detergent za strojno pomivanje posode/steklovine

Univerzalno večnamensko pomivalno sredstvo, namenjeno pomivanju črne in bele posode ter steklovine.

20 / 10 / 5 L

## UNI R-20 / R-10 / R-5

Izpiralno sredstvo za strojno pomivanje posode

Visoko koncentrirano izpiralno sredstvo, namenjeno za vse vrste uporabe.

20 / 10 / 5 L

#### **PREMIUM W-24**

Premium detergent za strojno pomivanje bele in črne posode

Visoko koncentrirano pomivalno sredstvo z mehčalnim učinkom, namenjeno odstranjevanju trdovratnih madežev na črni in beli posodi.

20 L

#### PREMIUM GL W-6

Premium detergent za strojno pomivanje steklovine in porcelana

Visoko koncentrirano pomivalno sredstvo, namenjeno pomivanju steklovine. Vsebuje sestavine katere odstranjujejo ostanke kave in čaja.

5 L

### **ECO W-12**

Ekološki detergent za strojno pomivanje posode/steklovine

Ekološko večnamensko pomivalno sredstvo, namenjeno pomivanju črne in bele posode ter steklovine.

**ECO R-10** 

Ekološko izpiralno sredstvo za strojno pomivanje posode/steklovine

Ekološko večnamensko izpiralno sredstvo, namenjeno pomivanju črne in bele posode ter steklovine.

10 L

10 L

### **ANTICAL**

Odstranjevalec vodnega kamna

Visoko učinkovito čistilo za odstranjevanje vodnega kamna v pomivalnem stroju. Ob redni uporabi, vašemu stroju zagotavlja boljše delovanje in daljšo življenjsko dobo.

#### **PRE WASH**

Detergent za namakanje posode pred pomivanjem

Visoko učinkovito čistilo za predpranje. V mešanici z vodo posodo razmastimo. Proizvod ne povzroča penjenja, preprečuje večkratno pomivanje posode v pomivalnem stroju.

10 L